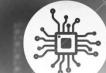

# Results: Pratt Miller Corvette Racing

Transforming what's possible.

### ■ OmniQuest<sup>™</sup> C7 Outcomes:

- Torsional Rigidity = +50%
- Full Car Weight ≈ 65 pounds
  - ✓ Front Suspension ≈ -10 pounds
  - Rear Suspension ≈ 6 pounds
  - ✓ Structural Chassis ≈ 50 pounds

### 5 x Win = Stronger + Lighter + Safer + Faster + Sooner!