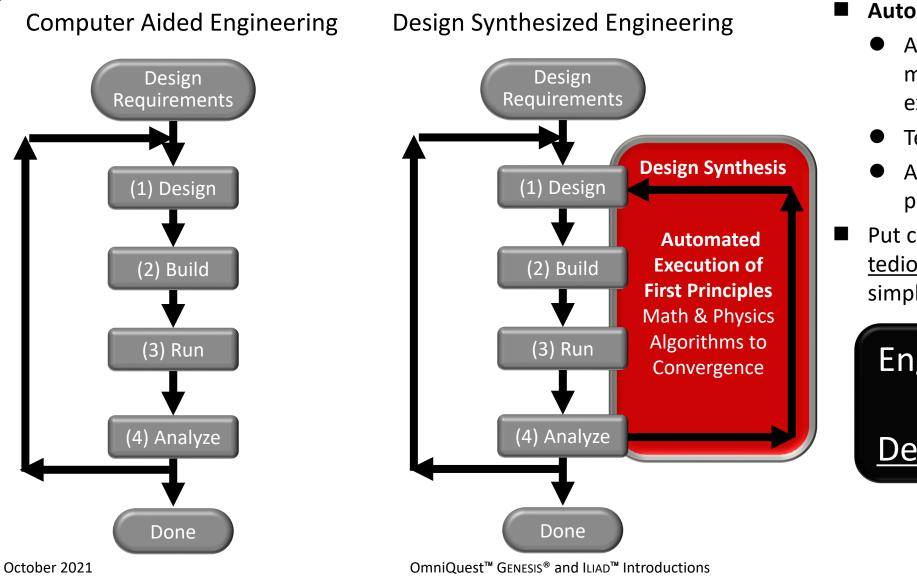

#### Automatically:

- Apply learning to evolve models used in running experiments
- Test model in simulated use
- Analyze findings from previous step and learn
- Put computer to work on <u>tedious repetitive processes</u> to simplify complexity

Engineers can now focus on <u>Design</u> Innovation!