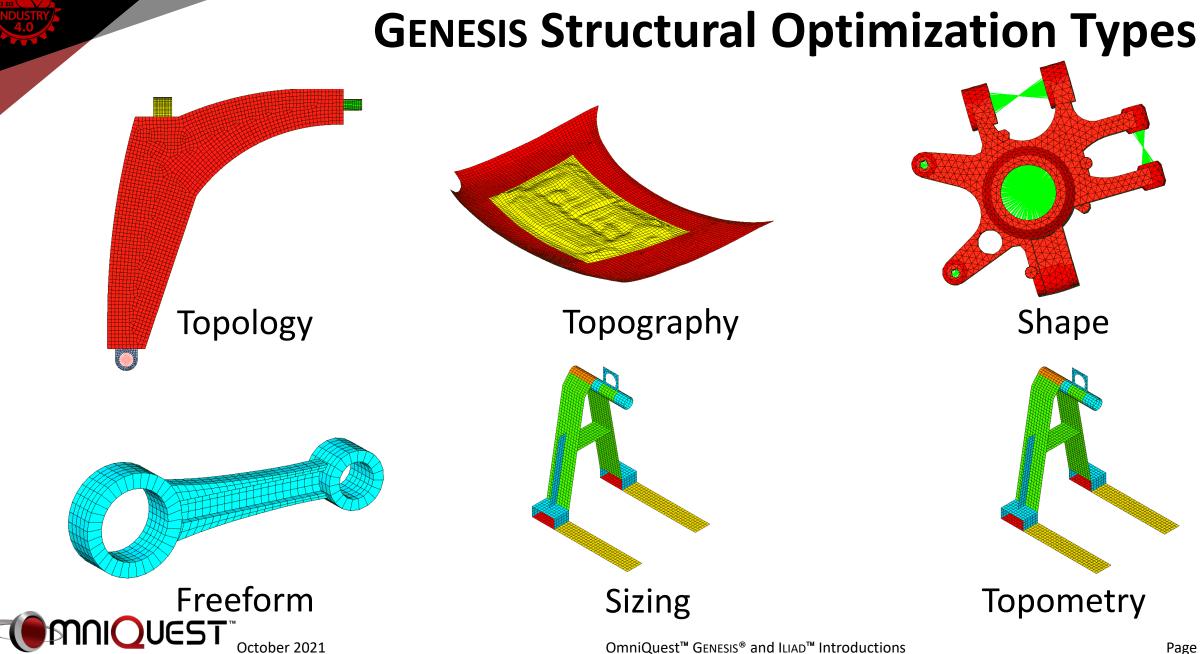

# What problem do we solve?

High part volume:

- Best at reducing cost
- High part complexity:
  - 26 Million Variables+
  - Optimize all modes in a single model

### Best Results:

Improve performance, reduce materials, maintenance cost and time, iterating faster/decreasing time to final design

Part Complexity

October 2021

OmniQuest<sup>™</sup> GENESIS<sup>®</sup> and ILIAD<sup>™</sup> Introductions