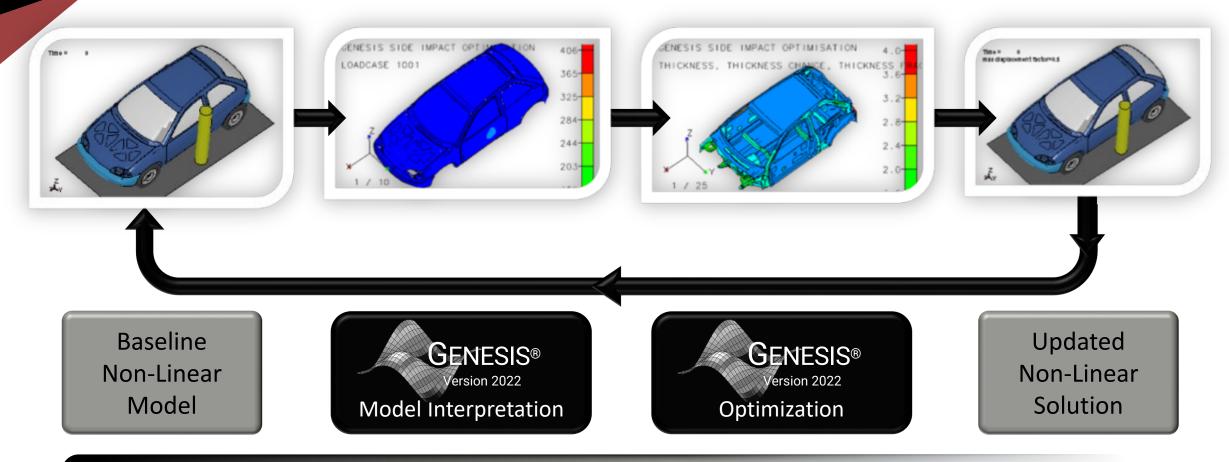

## **Ansys** LS-Dyna Genesis<sup>®</sup> Enhancements

#### Rapid optimization convergence showcases LS-Dyna power