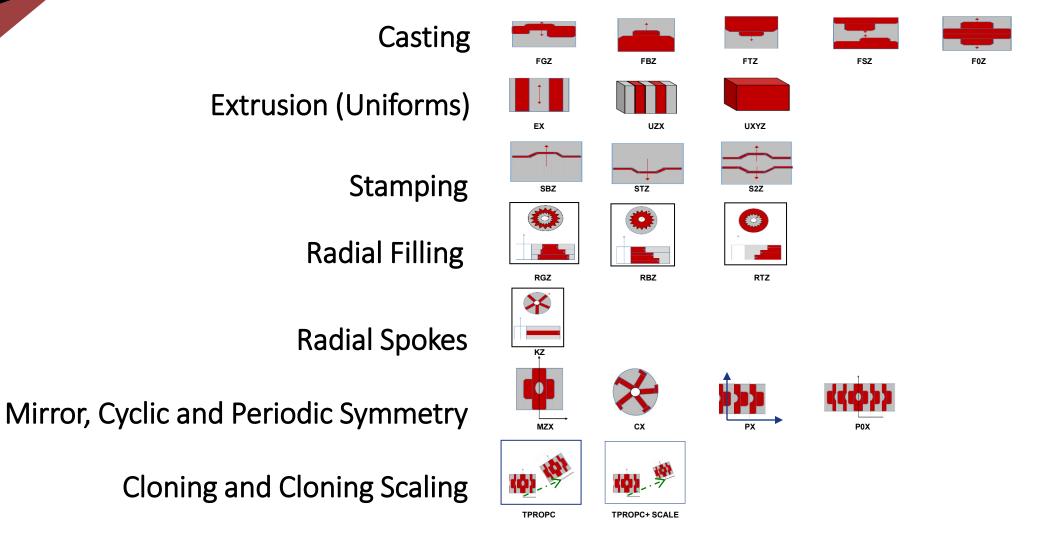

up>™</sup> C7 Outcomes:

- Torsional Rigidity = +50%
- Full Car Weight ≈ 65 pounds
  - ✓ Front Suspension ≈ -10 pounds
  - Rear Suspension ≈ 6 pounds
  - ✓ Structural Chassis ≈ 50 pounds



### 5 x Win = Stronger + Lighter + Safer + Faster + Sooner!



# **Results: Jaguar Land Rover**



# **Results: Italian HyperCar**

### **Composite Monocoque Laminate Development through Optimisation**

- Existing Genesis OEM customer
- Engaged workflow of:
  - Free Topometry to understand optimal material layouts
  - User-Topometry to incorporate manufacturing rules for their specific composite manufacturing processes
- Primary objective to deliver mass saving whilst meeting performance targets

October 2021

Composite material mass saving of 39kg achieved (23%)







# **Manufacturing Constraints**





October 2021

# GENESIS<sup>®</sup> Ansys<sup>®</sup> Mechanical Version 2022 GENESIS<sup>®</sup> Enhancements



OmniQuest<sup>™</sup> GENESIS<sup>®</sup> and ILIAD<sup>™</sup> Introductions

October 2021

### Partner Example: GENESIS Design Synthesis for Ansys



## **Ansys** LS-Dyna Genesis<sup>®</sup> Enhancements



#### Rapid optimization convergence showcases LS-Dyna power





# OmniQuest offerings



LIAD<sup>™</sup>

Version 2021

10100

Page 17

Process

# **GENESIS®**

Version 2022

October 2021

©Copyright 2021 OmniQuest<sup>™</sup> Confidential & Proprietary All Rights Reserved

LIAD

AUTOMATION

(h,

## **ILIAD™ Antenna Design Improvement**

- Case Study 1: Maximize Total Gain
  - 100x improvement
- Case Study 2: Maximize Uniformity
  - $\circ$  6.5x improvement in weak