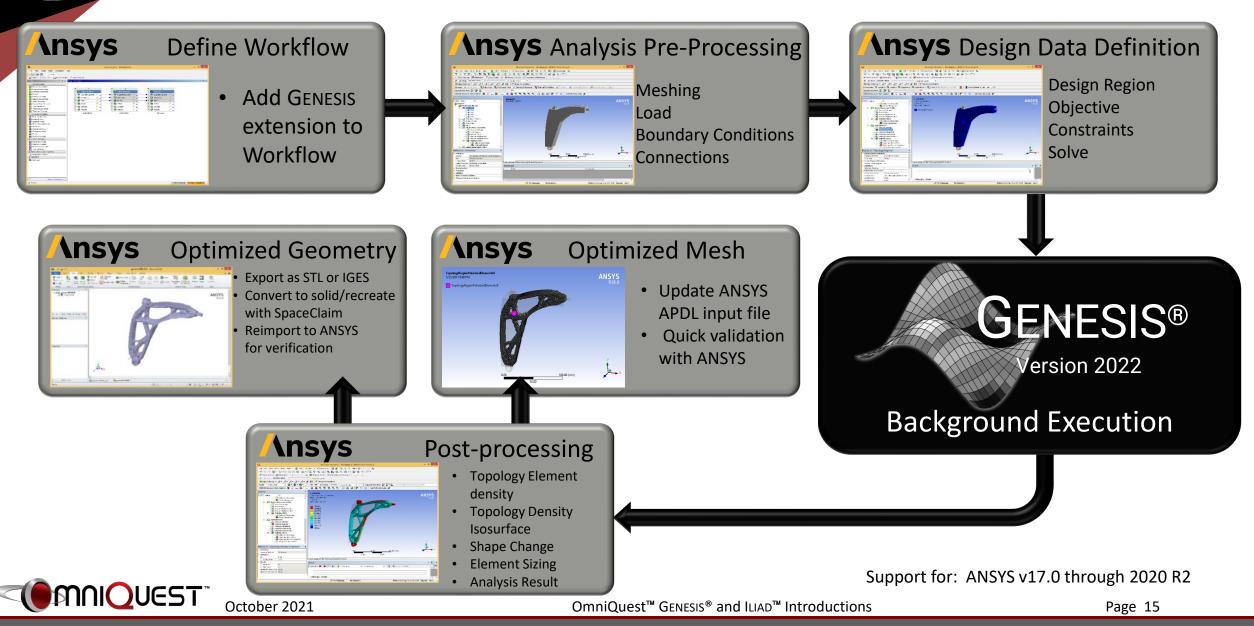

# GENESIS<sup>®</sup> Ansys<sup>®</sup> Mechanical Version 2022 GENESIS<sup>®</sup> Enhancements

OmniQuest<sup>™</sup> GENESIS<sup>®</sup> and ILIAD<sup>™</sup> Introductions

October 2021

### Partner Example: GENESIS Design Synthesis for Ansys