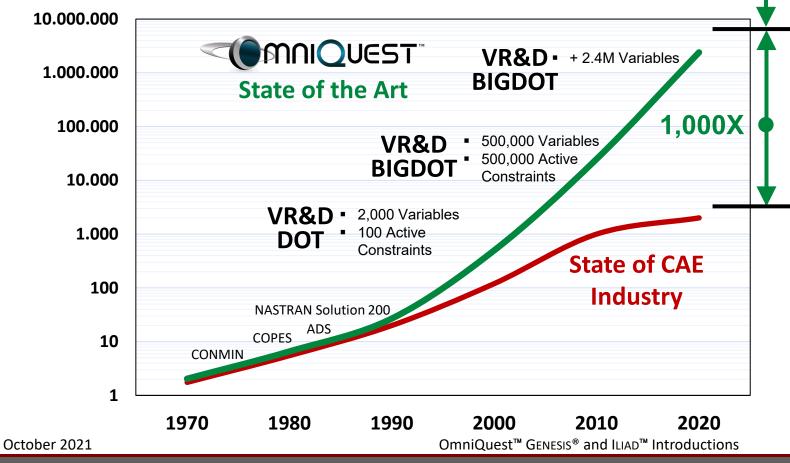

### **Optimization Engine Breakthroughs**

Over 1,000 X performance of alternatives –
 Scales with advancement of Moore's Law

## **Improvement: Old vs New**