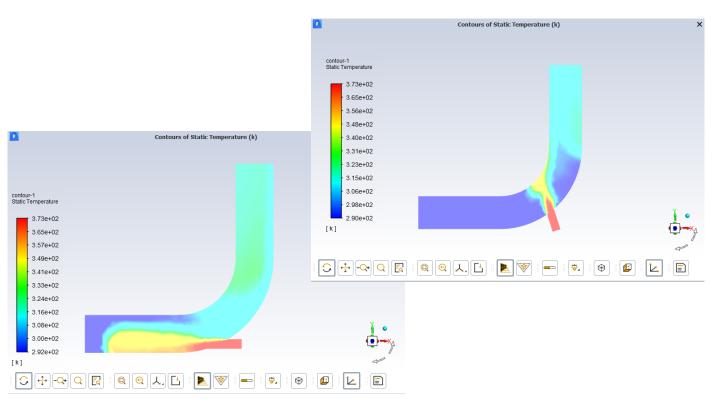

# **Meta Modeling Driven Optimization**

### Faster optimization by simplifying the problem

- Analysis time reduced by 60% using meta-modelling
- Simpler mathematical relations deduced
- $\circ$  Shrinkage reduced by 50%

### 50% Reduced Shrinkage and 60% Reduction in Time