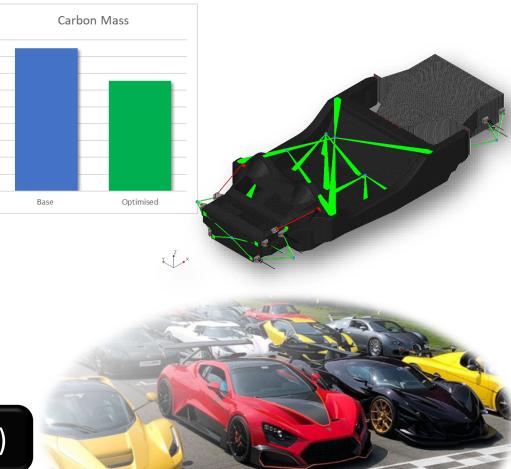

ing what's possible.

### ■ OmniQuest<sup>™</sup> C7 Outcomes:

- Torsional Rigidity = +50%
- Full Car Weight ≈ 65 pounds
  - ✓ Front Suspension ≈ -10 pounds
  - Rear Suspension ≈ 6 pounds
  - ✓ Structural Chassis ≈ 50 pounds



### 5 x Win = Stronger + Lighter + Safer + Faster + Sooner!



# **Results: Jaguar Land Rover**



# **Results: Italian HyperCar**

### **Composite Monocoque Laminate Development through Optimisation**

- Existing Genesis OEM customer
- Engaged workflow of:
  - Free Topometry to understand optimal material layouts
  - User-Topometry to incorporate manufacturing rules for their specific composite manufacturing processes
- Primary objective to deliver mass saving whilst meeting performance targets

October 2021

Composite material mass saving of 39kg achieved (23%)







# **Manufacturing Constraints**





October 2021

# GENESIS<sup>®</sup> Ansys<sup>®</sup> Mechanical Version 2022 GENESIS<sup>®</sup> Enhancements



OmniQuest<sup>™</sup> GENESIS<sup>®</sup> and ILIAD<sup>™</sup> Introductions

October 2021

### Partner Example: GENESIS Design Synthesis for Ansys



## **Ansys** LS-Dyna Genesis<sup>®</sup> Enhancements



#### Rapid optimization convergence showcases LS-Dyna power





# OmniQuest offerings



LIAD<sup>™</sup>

Version 2021

10100

Page 17

Process

# **GENESIS®**

Version 2022

October 2021

©Copyright 2021 OmniQuest<sup>™</sup> Confidential & Proprietary All Rights Reserved

LIAD

AUTOMATION

(h,

## **ILIAD™ Antenna Design Improvement**

- Case Study 1: Maximize Total Gain
  - 100x improvement
- Case Study 2: Maximize Uniformity