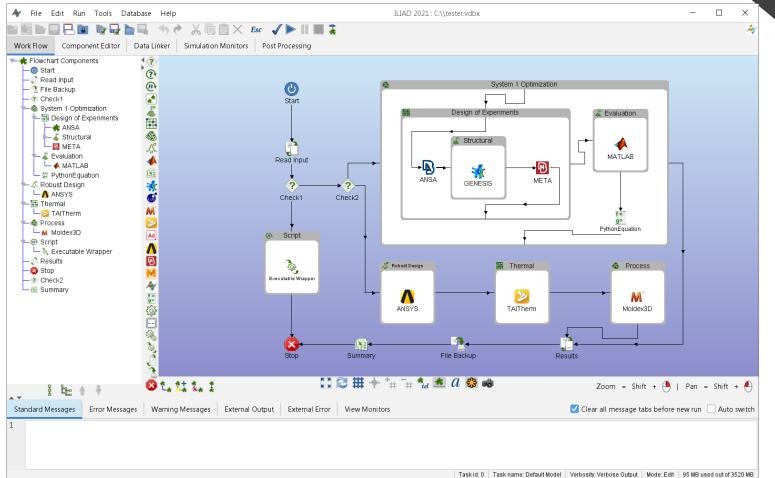

# Design Exploration Automation Studio

Version 2021

LAD

- Visual programming
- Drag & Drop

October 2021

Process Routing