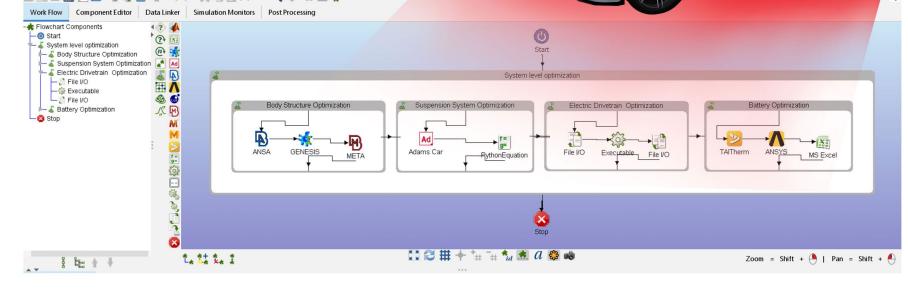

Myriad constituent analyses may be integrated through a single platform
    - Integrates anything that has an API
    - Couples with custom scripts and executables that accept text input/output
    - Automates solution improvement and design execution
  - Preserves in-house knowledge for long term success
    - Captures the in-house procedure/protocol and heuristics in a systematic form
    - Enables easy information sharing

October 2021

Enables quick on-boarding through wizards, tutorials and manuals

# **OmniQuest Immediate Future:**

- Transition Engineering Product Design Synthesis
  Excellence to Process Design Synthesis
- Apply Product and Process Optimization to entire Electric Vehicle (EV) ecosystem

October 2021

Become Global Tool for the Supply Chain Digital Twin Baseline





# Summary

- OmniQuest<sup>®</sup> GENESIS<sup>®</sup> and ILIAD<sup>™</sup> deliver the highest-performance, most-extensible Design Synthesis capabilities in the world
- OmniQuest<sup>®</sup> Extensions to Ansys industry-leading CAE offerings deliver unparalleled performance leadership

Achieve product performance and profitability leadership empowering your development teams with OmniQuest<sup>™</sup>



October 2021



# COMIQUEST"·

### **Beyond Human Intuition™**

# **Thank You!**

Information: info@OmniQuest.world

Website: www.OmniQuest.world