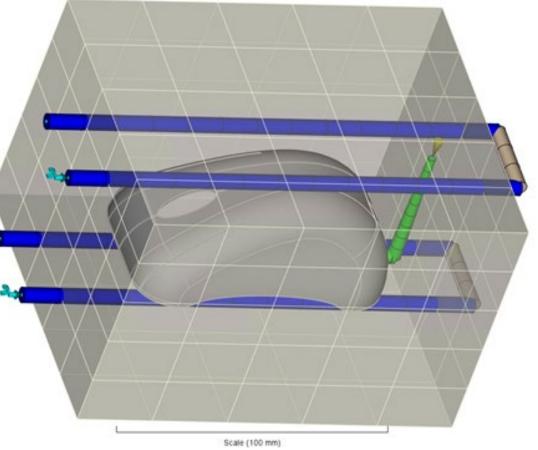

# **Meta Modeling Driven Optimization**

### Faster optimization by simplifying the problem

- Analysis time reduced by 60% using meta-modelling
- Simpler mathematical relations deduced
- $\circ$  Shrinkage reduced by 50%

### 50% Reduced Shrinkage and 60% Reduction in Time